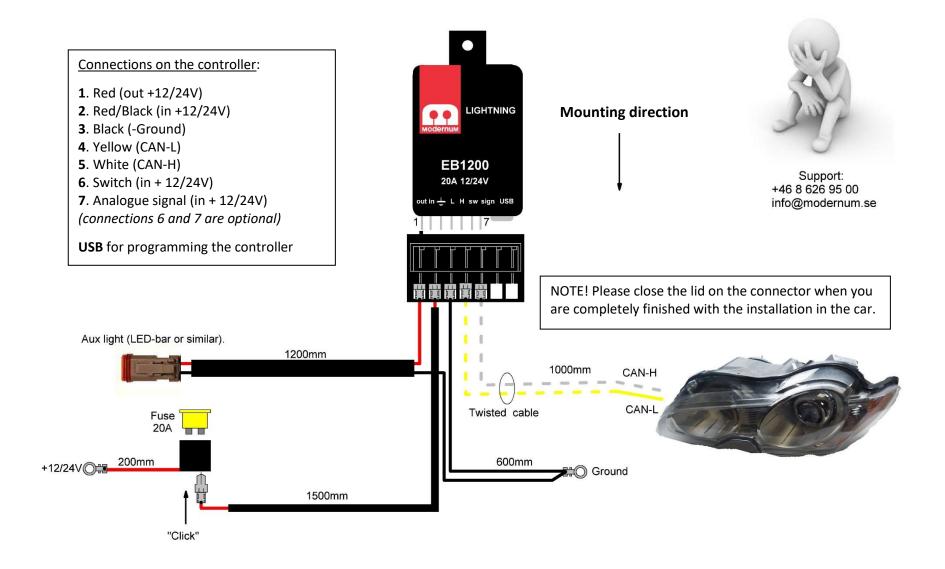

With the help of the included USB memory, you can easily program the Digital Lightning 1200 to adapt to your vehicle. Applicable software can be downloaded from our website www.modernum.se.

NOTE! White (CAN-H) and yellow (CAN-L) twisted cable = Digital signals in.

Pleas use the enclosed heat shrinkable crimp splices, when connecting the CAN-cables.