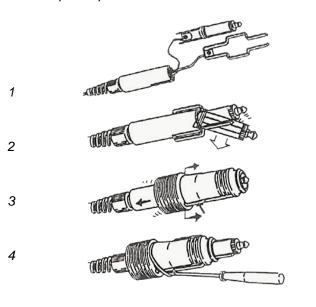

- Universal plug
- Fits both cigarette- and 12 mm-sockets
- · Easily accessible fuse placed behind the blue cap
- Cord anchorage and cord flexing protector
- Easily assembled

Four simple steps to connect the cable: